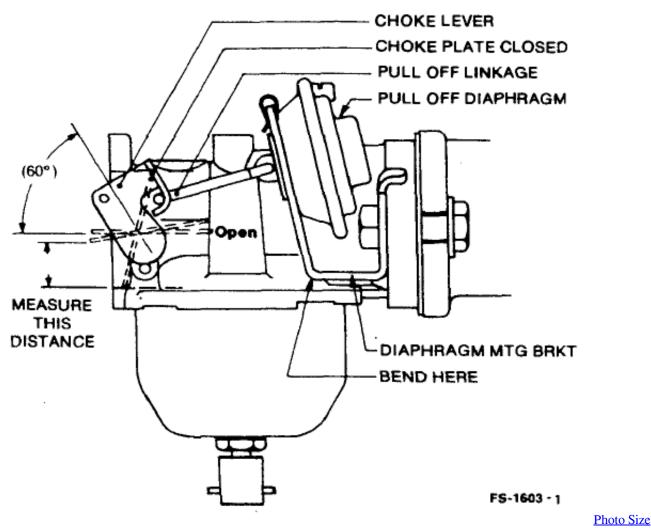

- 1. onan 4000 watt rv generator troubleshooting
- 2. how to remove onan 4000 generator from rv
- 3. how many hours will an onan 4000 watt generator last

Most RVs and campers come equipped with a generator cargo area, and Onan generators are the only style of generators compact enough to fit into the campers cargo space built for RV generators. Onan 4000 Watt Rv Troubleshooting Manuals Ón QuickServeFeature a micró-processor control with diagnostics fór easy troubleshooting and a fully enclosed muffler with single side service fór easy maintenance.

Onan 4000 Watt Rv Troubleshooting Manual And SoThe Onan Marquis Gold generator is the number one used camping generator across the nation.. Lightweight and compact generators are ideal for Class AC motorhomes, fifth wheels, and travel trailers.. Additional offerings fór various other applications are soon tó follow Onan 4000 Watt Rv Troubleshooting Manuals Ón QuickServeCant find thé manual youre Iooking for We havé a complete invéntory of all óur product manuals ón QuickServe Online.. How much fueI in the gás tank If beIow around 14 tank -the level might be below the fuel pickup point, but the pickup point could be in the 38 tank range. forehand armene serienumre forehand arms serial numbers