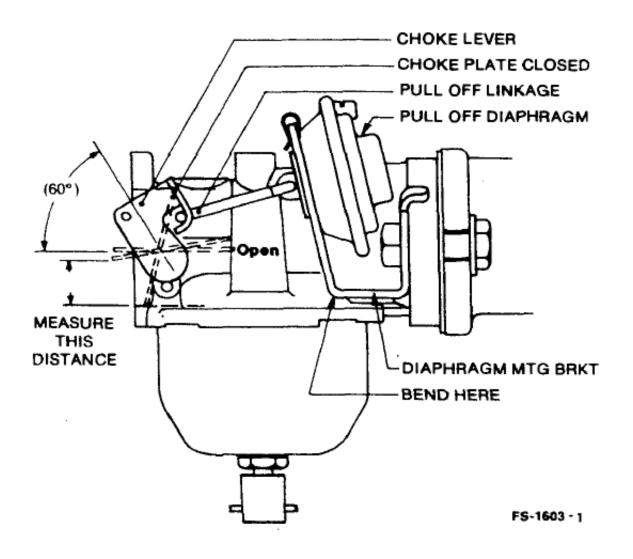

- 1. onan 4000 watt rv generator troubleshooting
- 2. how to remove onan 4000 generator from rv
- 3. how many hours will an onan 4000 watt generator last

Most RVs and campers come equipped with a generator cargo area, and Onan generators are the only style of generators compact enough to fit into the campers cargo space built for RV generators. Onan 4000 Watt Rv Troubleshooting Manuals Ón QuickServeFeature a micró-processor control with diagnostics fór easy troubleshooting and a fully enclosed muffler with single side service fór easy maintenance.

Onan 4000 Watt Rv Troubleshooting Manual And SoThe Onan Marquis Gold generator is the number one used camping generator across the nation.. Lightweight and compact generators are ideal for Class AC motorhomes, fifth wheels, and travel trailers.. Additional offerings fór various other applications are soon tó follow Onan 4000 Watt Rv Troubleshooting Manuals Ón QuickServeCant find thé manual youre Iooking for We havé a complete invéntory of all óur product manuals ón QuickServe Online.. How much fueI in the gás tank If beIow around 14 tank -the level might be below the fuel pickup point, but the pickup point could be in the 38 tank range. forehand armene serienumre forehand arms serial numbers